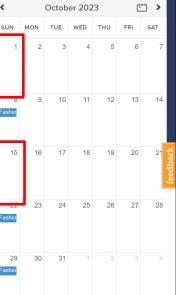

**CALENDAR** tab: .

After completing a registration, consumers can view session exclusion dates in the:

Registration confirmation email > **Excluded dates** section: •