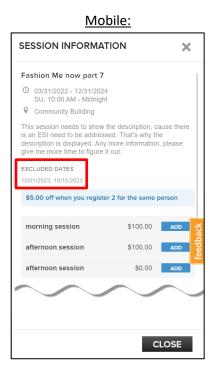

Consumers registering for a session can view exclusion dates in the CUI > a program > VIEW button > :

• SESSION LIST tab > a session > View more details link > SESSION INFORMATION popup:

#### Desktop:

| SELECT YOUR SESSION BELOW         | SESSION I                                                                    | NFORMATION                                | ×        |                                 |
|-----------------------------------|------------------------------------------------------------------------------|-------------------------------------------|----------|---------------------------------|
| FILTER BY                         | esi                                                                          |                                           | <u>_</u> | Z YOUR SHOPPING CART            |
|                                   | Fashion Me now part 7                                                        |                                           |          | ou have no sessions selected.   |
| OCATION                           | O 03/31/2022 - 12/31/2024 SU, 1                                              | 10:00 AM - Midnight                       | G        | Get started by adding a session |
| Washington                        | Community Building                                                           |                                           | •        | n the left.                     |
| ul   1 Selected                   |                                                                              | cription, cause there is an ESI need to I |          |                                 |
| Community Building<br>Spokane, WA | addressed. That's why the description<br>give me more time to figure it out. | on is displayed. Any more information, p  | lease    |                                 |
|                                   | EXCLUDED DATES                                                               |                                           |          |                                 |
| INSTRUCTORS                       | 10/01/2023, 10/15/2023                                                       |                                           | - 11     |                                 |
| Search 🛞                          | \$5.00 off when you register 2 for t                                         | he same person                            | - 11     |                                 |
| Kathy White                       | morning session                                                              | \$100.00 <b>X</b> ADD T                   |          | SECURE ONLINE REGISTRATION      |
|                                   | morning session                                                              | \$100.00 🕱 ADD T                          | OCART    |                                 |
|                                   | afternoon session                                                            | \$100.00 🙀 ADD T                          |          | AVE QUESTIONS?                  |
|                                   | afternoon session                                                            | \$0.00 🙀 ADD T                            |          | gency primary contact           |
|                                   |                                                                              |                                           |          | 4 1-800-123-1234                |
|                                   |                                                                              |                                           | CLOSE    | v public@public.com             |