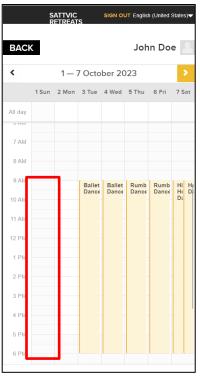

• SSUI > a participant > <sup>'</sup> ≥ calendar view:

|           | <u>Desktop:</u> |        |              |              |             |               |                         |  |  |
|-----------|-----------------|--------|--------------|--------------|-------------|---------------|-------------------------|--|--|
| SATTVIC R | ETREATS CAMP    | CENTER |              |              | WELCOME,    | JACK SIGN OUT | English (United States) |  |  |
| BACK      |                 |        |              |              |             |               | John Doe                |  |  |
| <         |                 |        | 1 — 7        | October 2023 |             |               | >                       |  |  |
|           | 1 Sun           | 2 Mon  | 3 Tue        | 4 Wed        | 5 Thu       | 6 Fri         | 7 Sat                   |  |  |
| All day   |                 |        |              |              |             |               |                         |  |  |
| 7 AM      |                 |        |              |              |             |               |                         |  |  |
| 8 AM      |                 |        |              |              |             |               |                         |  |  |
| 9 AM      |                 |        | Ballet Dance | Ballet Dance | Rumba Dance | Rumba Dance   | Hip- House              |  |  |
| 10 AM     |                 |        |              |              |             |               | Hop Dance<br>Dance      |  |  |
| 11 AM     |                 |        |              |              |             |               |                         |  |  |
| 12 PM     |                 |        |              |              |             | _             |                         |  |  |
| 1 PM      |                 |        |              |              |             | _             |                         |  |  |
| 2 PM      |                 |        | -            |              | -           | _             |                         |  |  |
| 3 PM      |                 |        |              |              |             | -             |                         |  |  |
| 4 PM      |                 |        |              |              |             |               |                         |  |  |
| 5 PM      |                 |        |              |              |             |               |                         |  |  |
| 6 PM      |                 |        |              |              |             |               |                         |  |  |
|           |                 |        |              |              |             |               |                         |  |  |