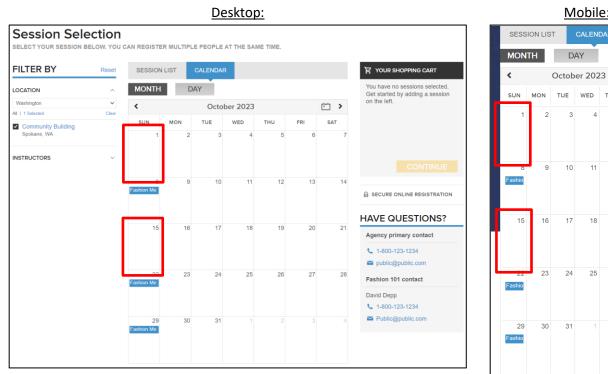

Consumers registering for a session can view exclusion dates in the CUI > a program > VIEW button > :

• SESSION LIST tab > a session > View more details link > SESSION INFORMATION popup:

#### Desktop:

| SELECT YOUR SESSION BELOW         | SESSION I                                                                    | NFORMATION                                | ×        |                                 |
|-----------------------------------|------------------------------------------------------------------------------|-------------------------------------------|----------|---------------------------------|
| FILTER BY                         | esi                                                                          |                                           | <u>_</u> | Z YOUR SHOPPING CART            |
|                                   | Fashion Me now part 7                                                        |                                           |          | ou have no sessions selected.   |
| OCATION                           | O 03/31/2022 - 12/31/2024 SU, 1                                              | 10:00 AM - Midnight                       | G        | Get started by adding a session |
| Washington                        | Community Building                                                           |                                           | •        | n the left.                     |
| ul   1 Selected                   |                                                                              | cription, cause there is an ESI need to I |          |                                 |
| Community Building<br>Spokane, WA | addressed. That's why the description<br>give me more time to figure it out. | on is displayed. Any more information, p  | lease    |                                 |
|                                   | EXCLUDED DATES                                                               |                                           |          |                                 |
| INSTRUCTORS                       | 10/01/2023, 10/15/2023                                                       |                                           | - 11     |                                 |
| Search 🛞                          | \$5.00 off when you register 2 for t                                         | he same person                            | - 11     |                                 |
| Kathy White                       | morning session                                                              | \$100.00 <b>X</b> ADD T                   |          | SECURE ONLINE REGISTRATION      |
|                                   | morning session                                                              | \$100.00 🕱 ADD T                          | OCART    |                                 |
|                                   | afternoon session                                                            | \$100.00 🙀 ADD T                          |          | AVE QUESTIONS?                  |
|                                   | afternoon session                                                            | \$0.00 🙀 ADD T                            |          | gency primary contact           |
|                                   |                                                                              |                                           |          | 4 1-800-123-1234                |
|                                   |                                                                              |                                           | CLOSE    | v public@public.com             |

**CALENDAR** tab: .

After completing a registration, consumers can view session exclusion dates in the:

Registration confirmation email > **Excluded dates** section: •