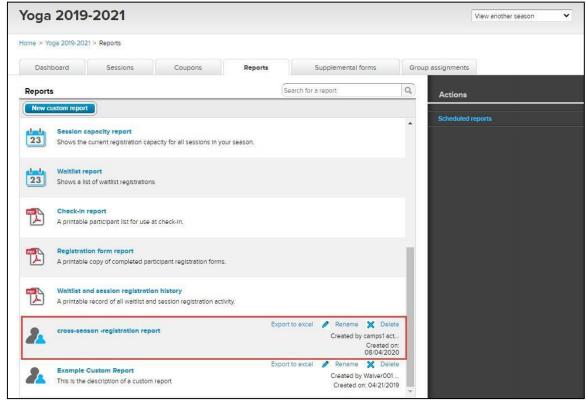

Saved reports are listed under all selected seasons. In the above example, the report was created and saved under the season "2020 Summer Classes" with four other seasons selected (including the "Yoga 2019-2021" season). After saving this report, agency users can access this cross-season report from each selected season's:

• Reports tab:

• Sessions dashboard > a session > Run reports > Custom section:

| /oga 2019-2021                                                 |                |                                              |                            |                    |                         | View anot | her season                                                                     | *        |
|----------------------------------------------------------------|----------------|----------------------------------------------|----------------------------|--------------------|-------------------------|-----------|--------------------------------------------------------------------------------|----------|
| ome > Yoga 2019-2021 >                                         |                |                                              |                            |                    |                         |           |                                                                                |          |
| Dashboard Sessions                                             | Coupons        | Reports                                      | Supplemental form          | ns                 | Group assignment        | 5         |                                                                                |          |
| Sessions                                                       | ciecemanipie   | Advanced-Yoga                                |                            |                    |                         |           |                                                                                |          |
| Sort Start date 🗙 As                                           | 100            | 1/01/2019 - 01/30/2021<br>Vhite Heaven Beach |                            | Attendanc          | e tracking Se           | nd email  | Run reports                                                                    | ~        |
| Beginner-Yoga<br>11/01/2019 - 01/30/2020                       | 12/50<br>Spots | Overview                                     |                            |                    | Re                      | venue     | Run reports<br>Roster reports<br>Check-In report<br>Registration for<br>Custom | orm rep  |
| Community Building Advanced-Yoga                               | 7/20           | <b>7</b><br>Participants                     | Breakdown<br>Adult tuition | 7                  | Show reven<br>All Sales | ue for    | New custom r<br>cross-season<br>Example Cust                                   | -regist. |
| 11/01/2019 - 01/30/2021<br>White Heaven Beach                  | Spots          | 40                                           | Discount tuition (ag       | 0                  | \$3,42                  | 22.00     | )                                                                              |          |
| Session 10<br>12/01/2019 - 01/31/2020<br>Innovation Tower      | 0<br>Spots     | 13<br>Spots remaining                        | Gender<br>Female<br>Male   | 5 (71%)<br>1 (14%) | Total                   | ırchases  |                                                                                |          |
| Yoga for Girls!<br>12/15/2019 - 05/15/2020<br>Innovation Tower | 1/20<br>Spots  | 3<br>Waitlist registrations                  | Unknown<br>Grade           | 1 (14%)            | Session opt             | lons      |                                                                                |          |
| Z-Session 11<br>01/02/2020 - 02/29/2020<br>Innovation Tower    | 0<br>Spots     |                                              | 10th grade<br>11th grade   | 1 (14%)<br>1 (14%) | Lunch<br>Learn to stre  |           |                                                                                | 1        |
|                                                                |                |                                              | Adult (18+)                | 3 (43%)            | Merchandis              | e items   |                                                                                |          |