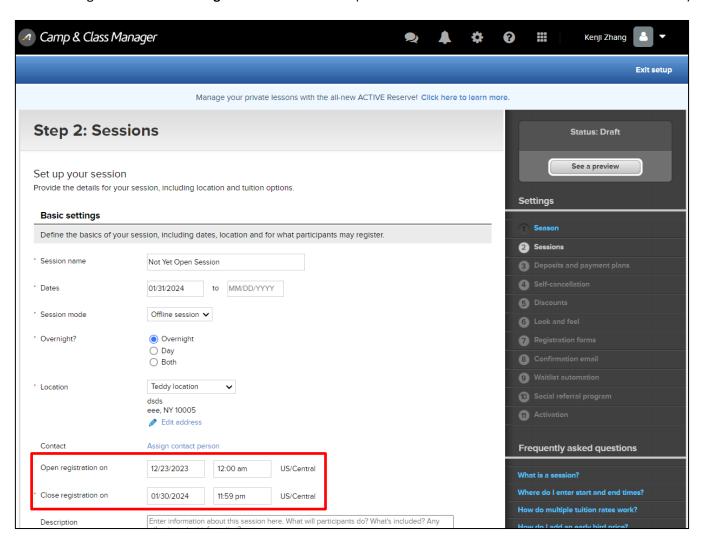

#### Session-level registration opening date/time and closing time

To better accommodate registrations during rush periods, agencies can now set:

- Different registration opening dates/times for each session (previously, registration opening date/time could only be set for a whole season).
- A registration closing time for each session (previously, only a registration closing date could be set for a session).

On the **Home** tab > **Seasons** > **Create a season** button or (a season > **Setup** link) > **Settings** > **Sessions** step > **New session** button or an existing session link > **Sessions** page, agency users can set the session registration:

- Opening date/time in the **Open registration on** date and time fields (these fields are optional; if set, then the session registration opening date/time cannot be earlier than the season opening date/time or later than the season registration closing date/time; if left unset, then the session registration opening date/time defaults to the season registration opening date/time).
- Closing time in the Close registration on time field (this field defaults to 11:59 PM and cannot be left blank).