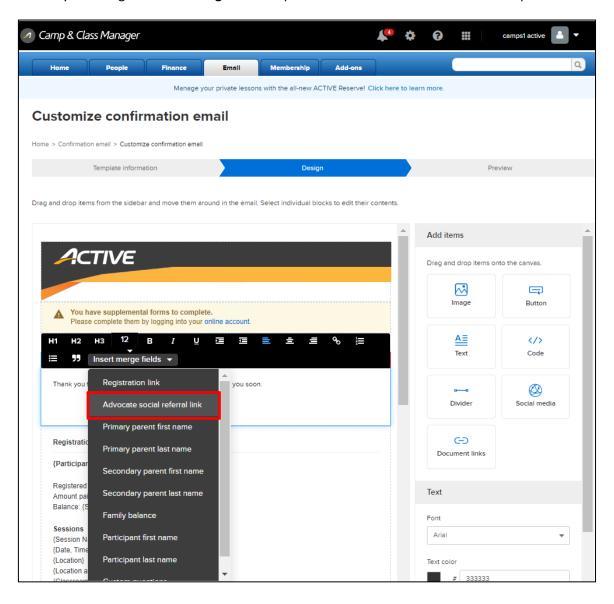

### Confirmation emails: Social referral link merge field

In registration confirmation email templates, agency users can now insert each registration's social referral registration link by selecting the **Insert merge field** dropdown > **Advocate social referral link** option: