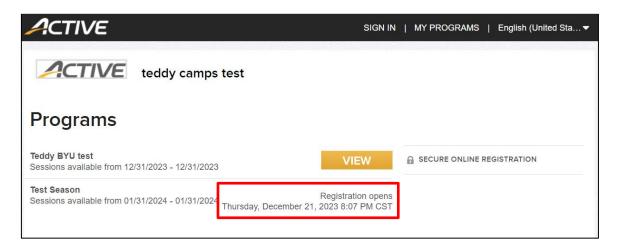

On the consumer registration site > :

Programs page, seasons which are not yet open for registration display the season registration opening date
(the season registration opening date is configured on the Home tab > Seasons > Create a season button or
(a season > Setup link) > Settings > Activation step):