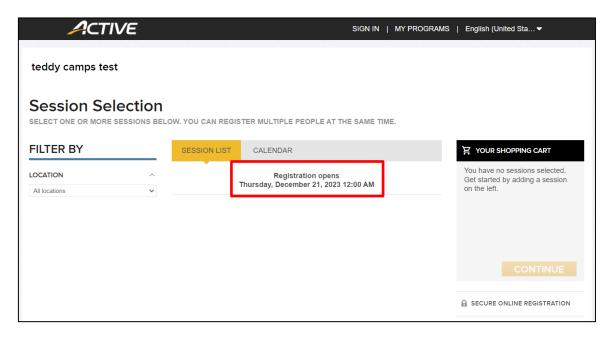

#### Session Selection page:

- o Sessions with **Open registration on** dates/times in the future are NOT listed.
- If Open registration on dates/times for ALL sessions are in the future, then the earliest session registration opening date/time is displayed: