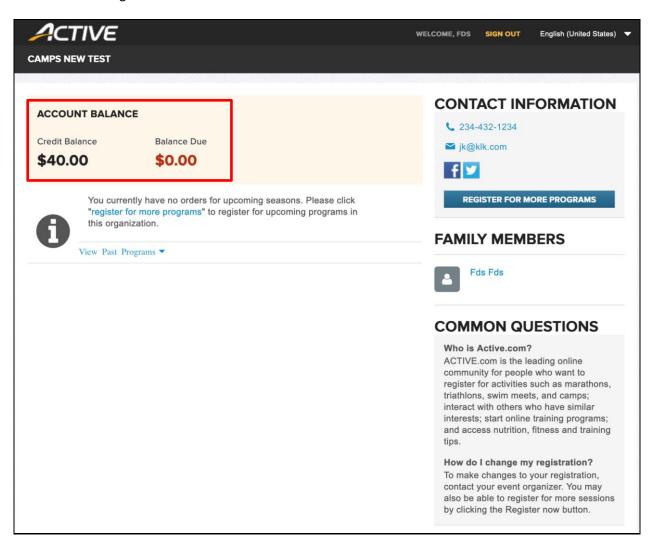

## SSUI: Account balance enhancement

In the SSUI, if a consumer only has past registrations, then the consumer can now see the family's available **Credit Balance** and outstanding **Balance Due**: