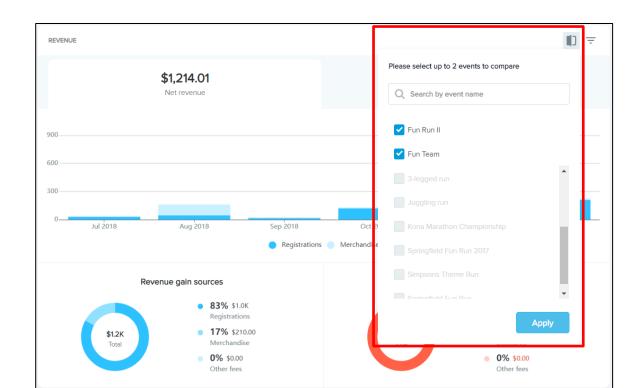

## **Dashboard Revenue component: comparing events**

Benchmark the month-by-month revenue performance of your events against each other with our new **Dashboard > REVENUE** component **> Comparison** view feature (a Premium-tier feature). Compare an event with up to two other events by clicking the (Compare) icon: