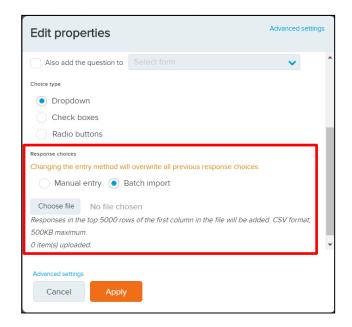

Sometimes, you need to collect information from your customers which could have many possible response choices, for example their nationality or local running club, or the wave they wish to join.

When you're setting up a dropdown-type custom question, instead of having to manually type in every possible response choice, you can now import a list of responses from a CSV file.

Simply select **Batch import** and then click **Choose file** to upload your CSV file. The CSV file must be formatted with one response choice per row in the first column; up to 5000 response choices (excluding any empty cells or duplicate response choices) can be imported: