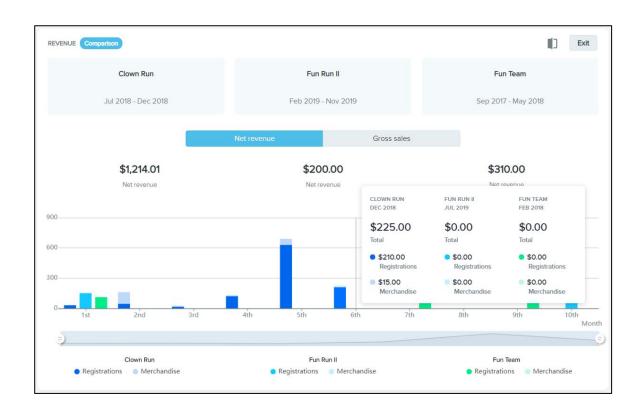

To view event performance by **Net revenue** or **Gross sales**, click the corresponding tab.

As the dates of the events might not overlap (for example when comparing this and last year's events), the bar chart starts at the first registration month of the events and presents a monthly comparison of net

revenues/gross sales. Hovering the cursor over a month breaks out that month's **Total**, **Registrations** and **Merchandise** net revenues/gross sales for each event.

Change the displayed date range by clicking-and-dragging the = controls below the bar chart.

Click a **Registrations** or **Merchandise** legend (at the bottom of the component) to toggle the corresponding bars between visible and hidden.

To close the **Comparison** view and return to the current event, click **Exit**.