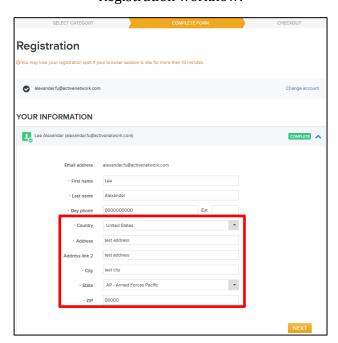

## Registering without a contact address

Frustration with answering irrelevant questions can cause customers to abandon their registrations. In recent releases, you've been able to streamline your registration process by eliminating gender and date-of-birth questions.

In this release, if you have configured your **Form questions > Myself > Contact address** questions to be absent, deleted or **Inactive**, then the **YOUR INFORMATION > Contact address** questions are also eliminated from the registration process:

**Myself** tab > **Contact address** questions **Inactive**:

Registration workflow:

Registration workflow: