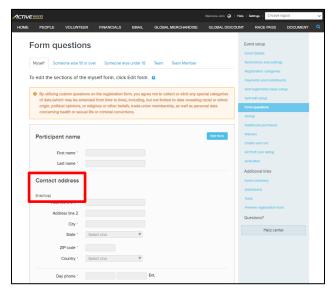

In this release, if you have configured your **Form questions > Myself > Contact address** questions to be absent, deleted or **Inactive**, then the **YOUR INFORMATION > Contact address** questions are also eliminated from the registration process:

# Contact address questions added to Myself tab: ACTIVE MODES WHOME PEOPLE VOLUNTEER FRANCIALS BMAL GLOBAL MERCHANGES GLOBAL DISCOUNT RACE PASS DOCUMENT FOR THE MODES AND THE PEOPLE SOMEONE SIDE OF THE PEOPLE S

**Myself** tab > **Contact address** questions **Inactive**:

Registration workflow:

Registration workflow: