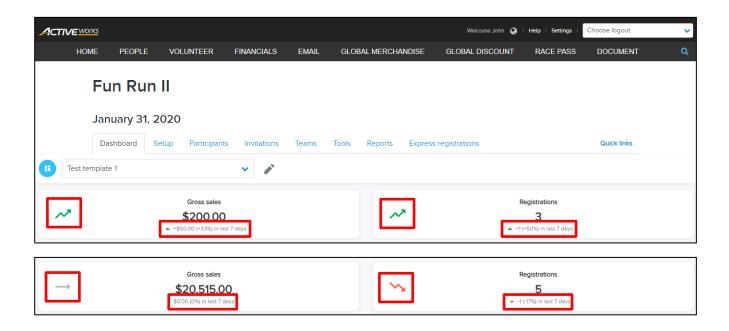

# **Gross Revenue and Registrations Dashboard components: 7-day trends**

In the event **Dashboard** (a Premium-tier feature), you and you staff can now see at-a-glance how your **Gross sales** and **Registrations** are trending compared to 7 days ago. This will give you a better sense of how your marketing activities are impacting your revenue and registrations, and how much they have increased or decreased over the previous week.