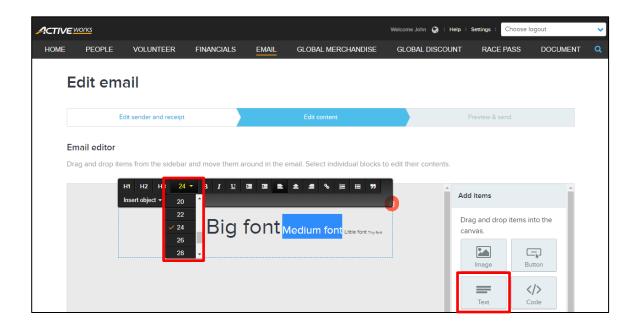

### **Email tool font size selector**

To help you to better tailor the appearance of your emails, we've replaced the **Email tool**'s font size slider with a dropdown menu for more precise, point-based control of text size. When entering or editing email text, simply select your required font size from this dropdown.