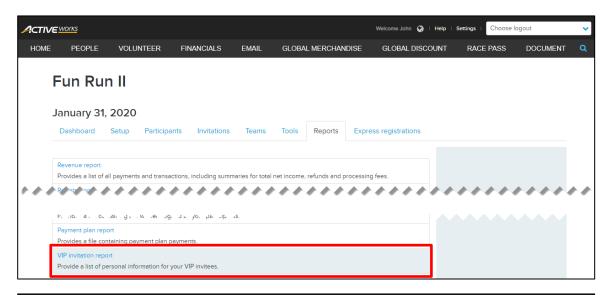

# **Event VIP invitation report**

VIP invitations are frequently used by corporate teams to ensure that the right persons have access to specific registration categories. We have added a new event-level **VIP invitation report**, which includes personal and registration information for team members who registered for the event via a VIP invitation email during a specified date period. You can distribute this report to your corporate team captains, so that they are aware of who has registered.