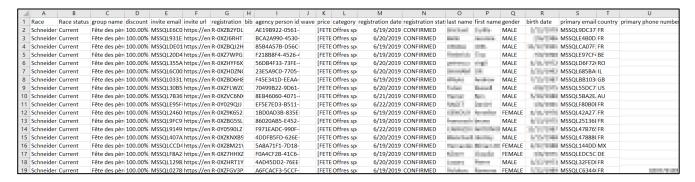

# **Event VIP invitation report**

VIP invitations are frequently used by corporate teams to ensure that the right persons have access to specific registration categories. We have added a new event-level **VIP invitation report**, which includes personal and registration information for team members who registered for the event via a VIP invitation email during a specified date period. You can distribute this report to your corporate team captains, so that they are aware of who has registered.