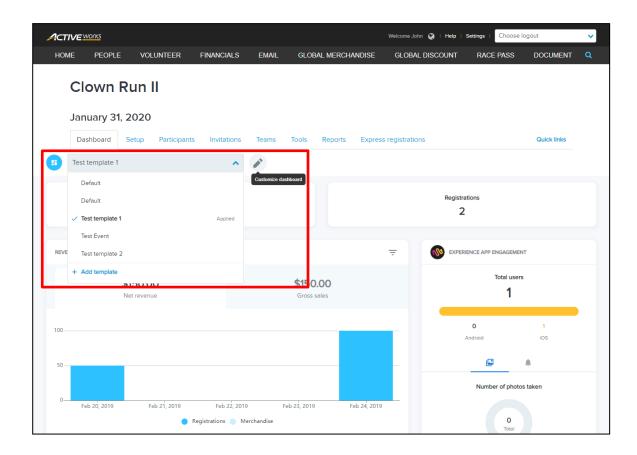

## Switching between custom Dashboard templates

As we continue to add more insights to the event **Dashboard** (a Premium-tier feature), it helps to be able to see the right information when you want it.

Now, you and your staff can quickly switch from your custom marketing to operations to financials dashboards, just by selecting the required template in the dropdown menu: