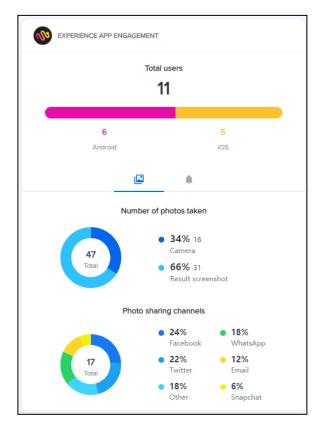

## **Experience App Engagement widget**

See how your participants and spectators interact with the ACTIVE Experience App with the new Experience App Engagement widget (a Premium-tier Dashboard feature).

You and your staff (with the View participant data permission) can:

- See at-a-glance the total number of people using the Experience app (**Total users**) and a breakdown of the number of Android and iOS users.
- On the 🗳 (Photos) tab, see how app users use the app's photo feature and on which social media channels they post the most photos of your event.
- On the (Notifications) tab, see which of your notifications are getting through to app users.