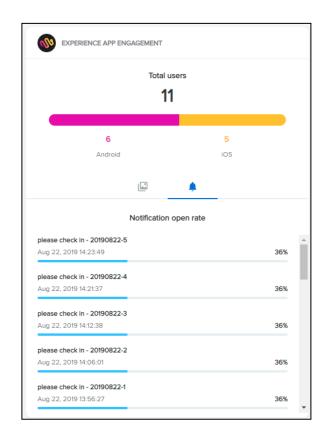

## **Experience App Engagement widget**

See how your participants and spectators interact with the ACTIVE Experience App with the new Experience App Engagement widget (a Premium-tier Dashboard feature).

You and your staff (with the View participant data permission) can:

- See at-a-glance the total number of people using the Experience app (**Total users**) and a breakdown of the number of Android and iOS users.
- On the 🗳 (Photos) tab, see how app users use the app's photo feature and on which social media channels they post the most photos of your event.
- On the (Notifications) tab, see which of your notifications are getting through to app users.