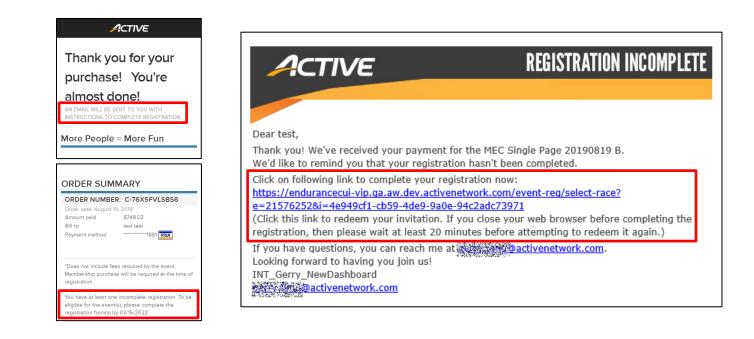

### **Mobile Express Checkout for Single-page Registrations**

Improve your registration rates on mobile devices by giving your customers the option to pay now but complete their registration forms later when convenient. The **Express registration** option just requires customers to confirm acceptance of registration restrictions before accepting payment:

| ACTIVE                                                                        | Select registration type                                                                         | Please confirm your                                                                                                                       |
|-------------------------------------------------------------------------------|--------------------------------------------------------------------------------------------------|-------------------------------------------------------------------------------------------------------------------------------------------|
| English (United States) -                                                     |                                                                                                  | acceptance of the following<br>restrictions                                                                                               |
| MEC Single Page<br>20190819 B                                                 | Pay now and complete<br>registration later. Does not<br>include fees required by the             | Running-1K - Individual default Female only Ages 10 and over as of 3/16/2022                                                              |
|                                                                               | event or insurance options.                                                                      | Triathlon-Sprint - Individual only Male only                                                                                              |
| Running-1K                                                                    | Express registration                                                                             | Ages 2 and over as of 3/16/2022                                                                                                           |
|                                                                               |                                                                                                  | Excludes United States residents                                                                                                          |
| Individual default \$100.00 - 1 +                                             |                                                                                                  | <ul> <li>USAT membership required. You will be<br/>required to provide a valid membership number<br/>or purchase a membership.</li> </ul> |
| Female only     Ages 10 and over as of 3/16/2022     Password required 123456 |                                                                                                  | Triathlon-Sprint - Individual self  Male only                                                                                             |
|                                                                               |                                                                                                  | Ages 2 and over as of 3/16/2022                                                                                                           |
|                                                                               | Pay and complete your full                                                                       | United States residents only                                                                                                              |
| Walking-1 Mile                                                                | registration now. All applicable<br>registration options, including<br>insurance, are available. | <ul> <li>USAT membership required. You will be<br/>required to provide a valid membership number<br/>or purchase a membership.</li> </ul> |
| Individual 200                                                                | Full registration                                                                                |                                                                                                                                           |
| \$202.00 - 1 +                                                                |                                                                                                  |                                                                                                                                           |
| Self2 CONTINUE                                                                |                                                                                                  | Cancel Yes, continue                                                                                                                      |

After completing payment, customers are reminded to complete their registrations and emailed redemption links to do so: