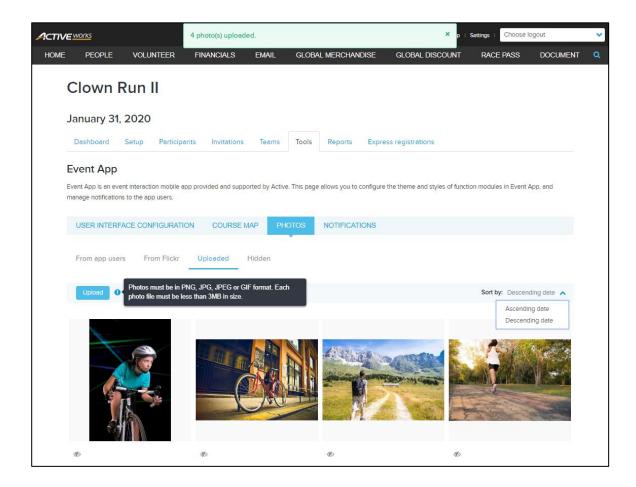

As an event organizer, you may be gathering event photos not just by crowdsourcing from the Experience App, but also from other sources such as sponsors, professional photographers and media participants. You can now directly upload these photos via the new **Upload** tab in the **PHOTOS** tool (an Elite-tier feature):