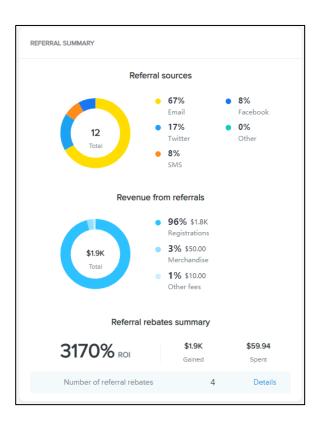

### **New Dashboard: Referral summary component**

The new **Referral summary** component provides you and your staff with insights into:

- How many registrations were referred from links in **Facebook**, **Twitter**, **SMS**, **Email** and **Other** sources.
- Registrations, Merchandise and Your fees revenues earned from referrals.
- The performance of referral rebates.

<sup>\*</sup>Custom roles with the required permission selected.

The **Referral sources** ring chart displays the proportion of registrations referred from **Facebook**, **Twitter**, **SMS**, **Email** and **Other** sources. The **Total** number of referred registrations is displayed in the center of the chart. The legend on the right breaks down the percentage of referred registrations by source. Hover your cursor over a legend entry to highlight the corresponding ring chart segment.

The **Revenue from referrals** ring chart displays the proportion of referred revenues from **Registrations**, **Merchandise** sales and **Your fees**. The **Total** referred revenue is displayed in the center of the chart. The legend on the right breaks down the percentage and amount of referred revenues by source. Hover your cursor over a legend entry to highlight the corresponding ring chart segment.

The **Referral rebates summary** section summarizes the performance of referral rebates by displaying:

- The **ROI** (Return on Investment) of referral rebates (= 100 \* **Gained / Spent**).
- The revenue **Gained** from referrals with referral rebates (= referred registration revenue rebates).
- The amount **Spent** on referral rebates.
- The **Number of referral rebates** awarded.
- A **Details** link to open the **Tools** > **Discounts** > **Multi-person discount** page.