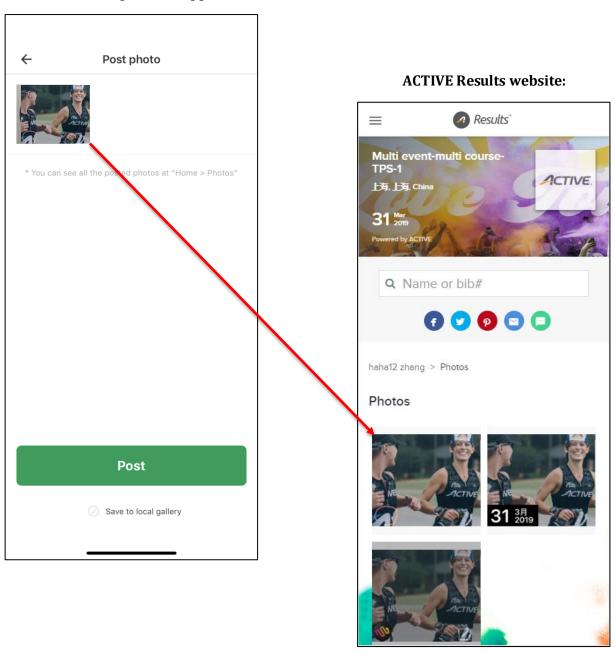

## **ACTIVE Results: Display ACTIVE Experience app photos**

On a participant's page on the ACTIVE Results website, your spectators and participants can now click the (**Photos**) icon to view photos taken and shared during the event from the ACTIVE Experience app:

#### **ACTIVE Experience app:**

Users can click the **□** icon on the bottom-right of a photo to expand it to full-screen view.