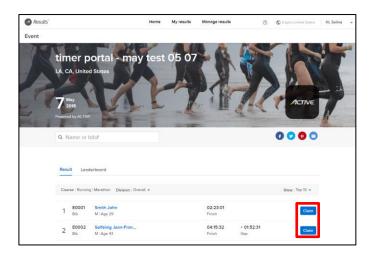

Your participants can now manually claim their results on ACTIVE Results, by clicking the **Claim** or **Claim result** buttons, provided their last name matches:

Once a participant claims a result, it will appear on the participant's **My results** page.