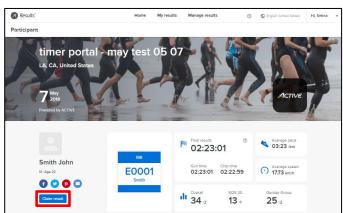

Your participants can now manually claim their results on ACTIVE Results, by clicking the **Claim** or **Claim result** buttons, provided their last name matches:

Once a participant claims a result, it will appear on the participant's **My results** page.