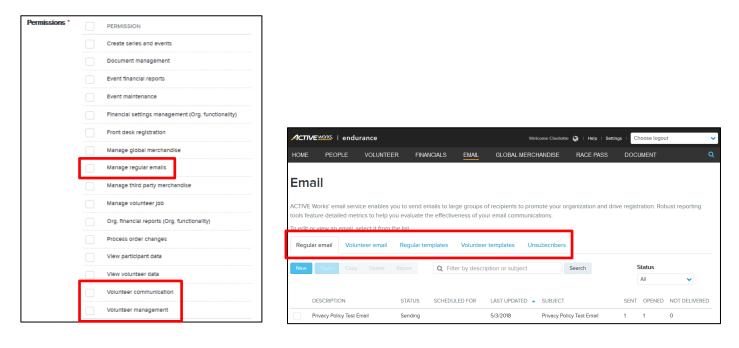

#### Separate regular and volunteer email permissions

If you're using our Volunteer module (a Premium-tier feature) to manage your volunteers, then you now have finer control over which staff users can view and manage your regular participant emails, volunteer emails, unsubscribed customer emails and email templates. Protect both the privacy of your participants and volunteers, and your sensitive business information.

| New permission          | Includes access to the<br>EMAIL tab > | Does not include access<br>to the EMAIL tab > | Which roles have this permission |
|-------------------------|---------------------------------------|-----------------------------------------------|----------------------------------|
| Manage regular emails   | Regular email tab                     |                                               | Owner                            |
|                         | <b>Regular templates</b> tab          |                                               | Coordinator                      |
|                         | <b>Unsubscribers</b> tab              |                                               |                                  |
| Volunteer management    | Volunteer templates tab               |                                               | Owner                            |
|                         |                                       |                                               | Volunteer coordinator            |
| Volunteer communication | Volunteer email tab                   | Volunteer templates tab                       | Owner                            |
|                         |                                       | <b>Unsubscribers</b> tab                      | Coordinator                      |
|                         |                                       |                                               | Volunteer coordinator            |
|                         |                                       |                                               | Volunteer captain                |