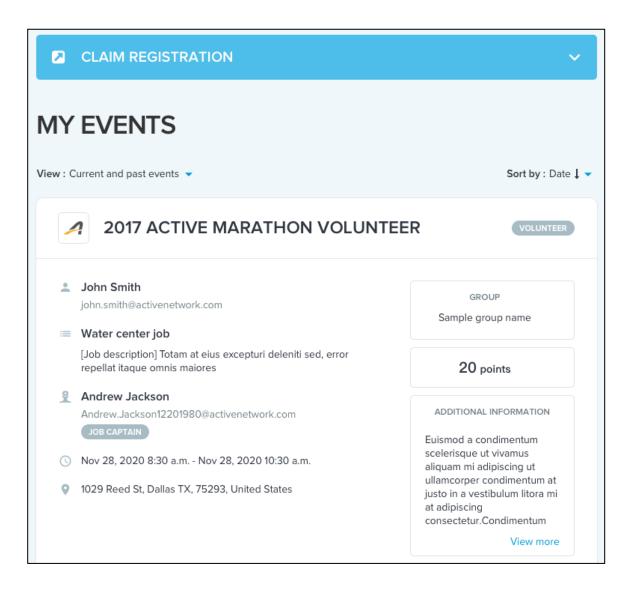

Cancel

Resend

For Premium-tier Agencies, in addition to Participants and Team Captains, the My Events homepage now also serves Volunteers, who can view details of their volunteer jobs: