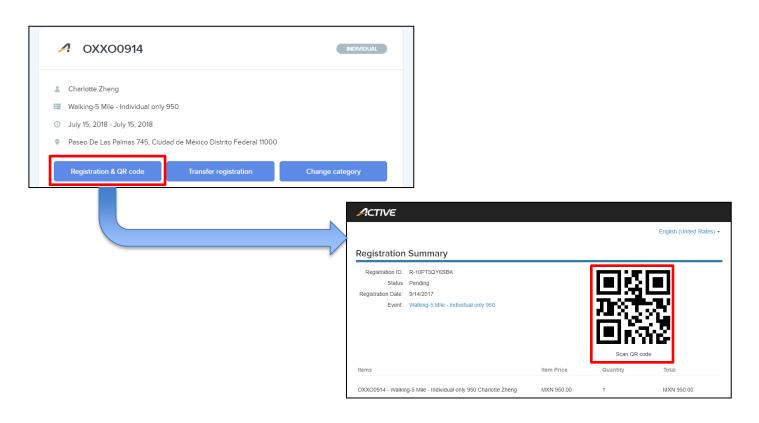

Participants can now click the **Registration & QR code** button to view their registration QR code:

The My Events homepage now makes it easy for your participants to refer your events to friends and family, whether by Facebook, Twitter, Pinterest, Email, or by copying a referral link. If the My Events homepage is viewed on a mobile device, then Participants can also refer an event by SMS: