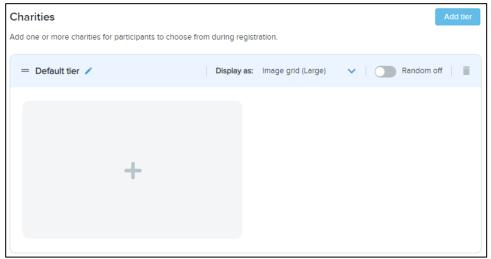

## **Adding charities**

In the **Charities** section, you can add and organize charities by tiers. When your customers register, they can choose which charities they want to fundraise for or donate to:

To add a charity tier:

- 1. Click the **Add tier** button.
- 2. Edit the charity **Tier name** by clicking the **/** icon.
- 3. Select how you want to display charities to consumers from the **Display as** dropdown:
  - Image grid (Large)
  - Image grid (Medium)
  - Image grid (Small)
  - Text list
  - Text dropdown
- 4. To display charities to your customers in:
  - The configured order, turn on the **Random off** switch.
  - Random order, turn off the **Random off** switch.