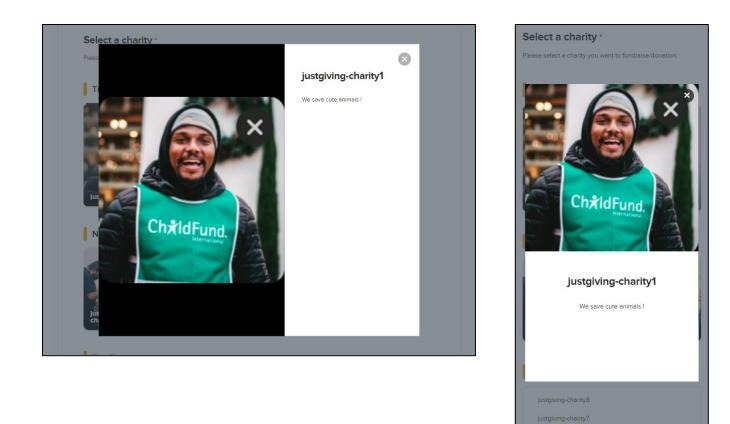

#### **Consumer registration flow**

During the registration process, your customers will be presented with a giving section that is more engaging and user-friendly, based on your configuration:

#### Desktop:

#### Mobile:

Customers can click/tap a charity of their choice and then enter their fundraising details or make a donation: