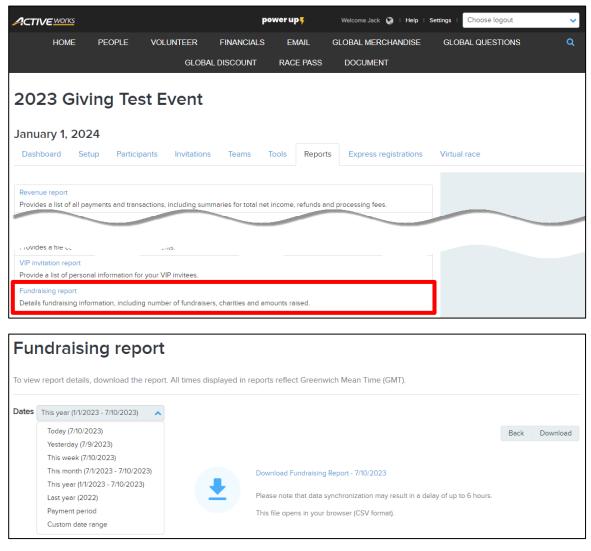

• Event level as a .csv file on the **HOME** tab > **EVENT** > an event > **Reports** tab > **Fundraising** report page by clicking the **Download** button:

|   | А                       | В                      | С                      | D                      | E                      |
|---|-------------------------|------------------------|------------------------|------------------------|------------------------|
| 1 | Registration first name | Registration last name | <b>Registration ID</b> | Event name             | Fundraising page owner |
| 2 | John                    | Doe                    | R-0N3K8D5N             | 2023 Giving Test Event | Homer Simpson          |
| 3 | Jane                    | Doe                    | R-0NF85M2K             | 2023 Giving Test Event | Marge Simpson          |
| 4 | Jack                    | Doe                    | R-0NG8C5L2             | 2023 Giving Test Event | Bart Simpson           |
| 5 | Jennifer                | Doe                    | R-0NJ5G7B4             | 2023 Giving Test Event | Lisa Simpson           |

#### **Fundraising report** To view report details, download the report. All times displayed in reports reflect Greenwich Mean Time (GMT). Dates Custom date range ▲ Start 1/1/2023 End 7/9/2023 Today (7/10/2023) Back Download Yesterday (7/9/2023) This week (7/10/2023) This month (7/1/2023 - 7/10/2023) Download Fundraising Report - 7/10/2023 This year (1/1/2023 - 7/10/2023) Please note that data synchronization may result in a delay of up to 6 hours. Last year (2022) Payment period This file opens in your browser (CSV format). Custom date range