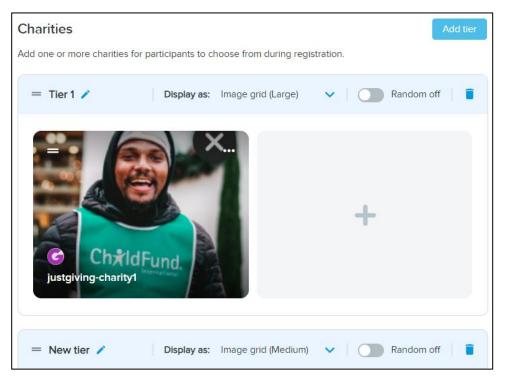

To add a charity tier:

- 1. Click the **Add tier** button.
- 2. Edit the charity **Tier name** by clicking the **/** icon.
- 3. Select how you want to display charities to consumers from the **Display as** dropdown:
  - Image grid (Large)
  - Image grid (Medium)
  - Image grid (Small)
  - Text list
  - Text dropdown
- 4. To display charities to your customers in:
  - The configured order, turn on the **Random off** switch.
  - Random order, turn off the **Random off** switch.

To delete a charity tier and its charities, click the corresponding icon.

To add a charity to a charity tier:

1. In the required tier, click either the + icon or the +Add charity link.

| JustGiving |                     | ~ | <b>Q</b> 312331312 | ×          | Searc |
|------------|---------------------|---|--------------------|------------|-------|
|            | CHARITY             |   | REGISTERED NO.     | CHARITY ID |       |
| • G        | justgiving-charity1 |   | 11-111111          | 111        |       |
| o g        | justgiving-charity2 |   | 11-111112          | 222        |       |
| G          | justgiving-charity3 |   | 11-111113          | 333        |       |
| G          | justgiving-charity4 |   | 11-111114          | 444        |       |
| G          | justgiving-charity5 |   | 11-111115          | 555        |       |
| O G        | justgiving-charity6 |   | 11-111116          | 666        |       |
|            |                     | < | 1 2 >              |            |       |

After adding a charity to a charity tier:

- To change the order in which the charities in a charity tier are listed (if the tier is not configured for random ordering), click-and-drag a charity's = icon.
- To edit a charity, click the charity's ··· > ✔ icon.
- To delete a charity from the charity tier, click the charity's ··· > × icon.