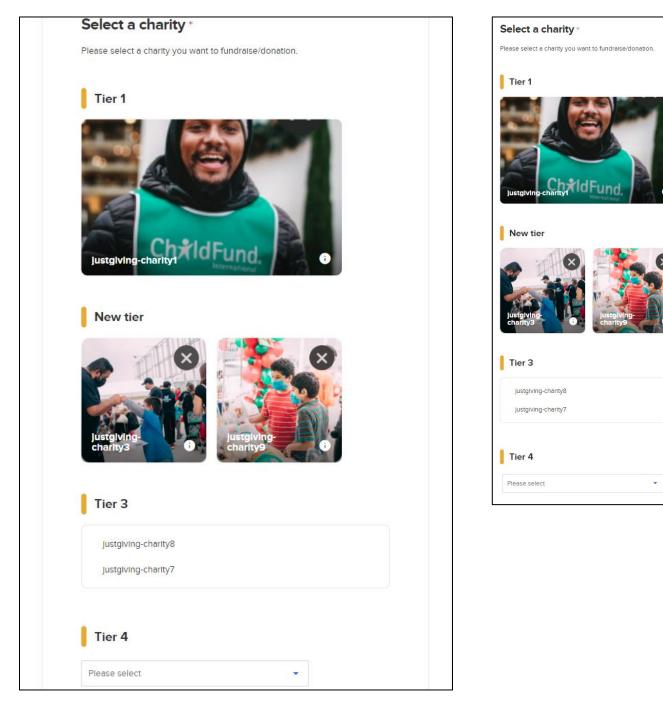

#### **Consumer registration flow**

During the registration process, your customers will be presented with a giving section that is more engaging and user-friendly, based on your configuration:

#### Desktop:

#### Mobile:

Customers can click/tap a charity of their choice and then enter their fundraising details or make a donation: