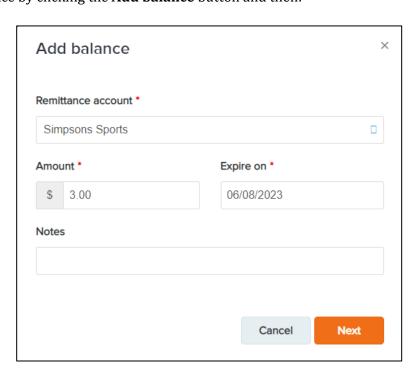

### **Credit balance enhancements**

The **PEOPLE** tab > a participant > **CREDIT BALANCES** feature has been enhanced. You can now:

• View participants' credit balances by currency:

Issue a credit balance by clicking the Add balance button and then:

- 1. Selecting the **Remittance account** from which to issue the amount to the participant's credit balance.
- 2. Entering the **Amount** to add to the participant's credit balance.
- 3. Selecting the date on which this amount will expire (**Expire on**).
- 4. (Optional) Entering any **Notes**.
- 5. Clicking **Next**.

**Note**: Issued credit balances are not refundable.