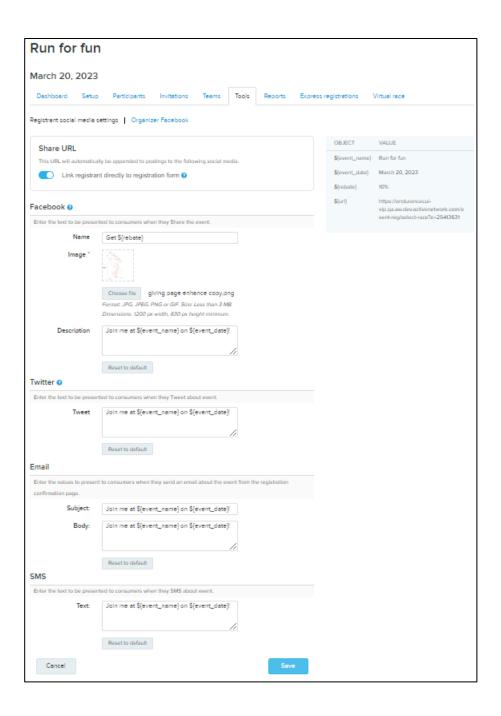

#### Social media enhancements

The event > **Tools** > **Social media** feature enables you to leverage social media to promote your events and your participants to share your events with their friends. This feature has been enhanced as follows:

- Added an object description table to explain personized fields in the social media posts.
- Automatically append the shared URL to the social media posts.