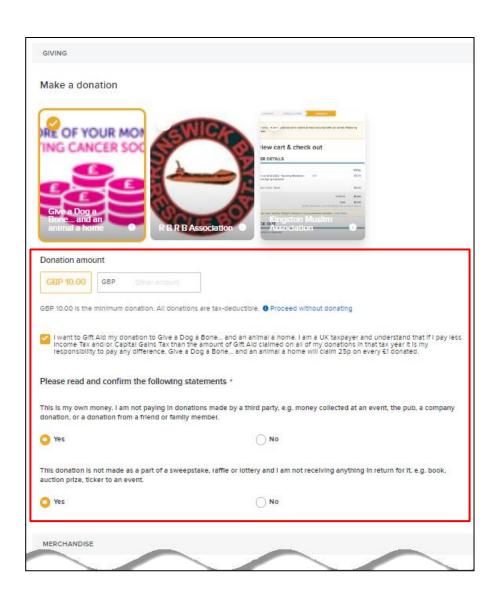

# Claim tax for donations via Gift Aid (UK only)

Gift Aid is a UK tax incentive that enables tax-effective giving by individuals to charities in the United Kingdom. If your event aligns with a charitable cause in the UK, then donating through Gift Aid means that you and the charity can claim an extra 25p for every £1 that a consumer donates.

To claim Gift Aid, consumers must sign the following waivers: