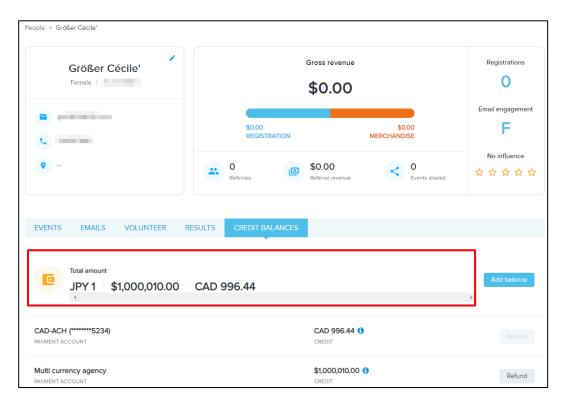

### **Credit balance enhancements**

The **PEOPLE** tab > a participant > **CREDIT BALANCES** feature has been enhanced. You can now:

• View participants' credit balances by currency:

Issue a credit balance by clicking the Add balance button and then: