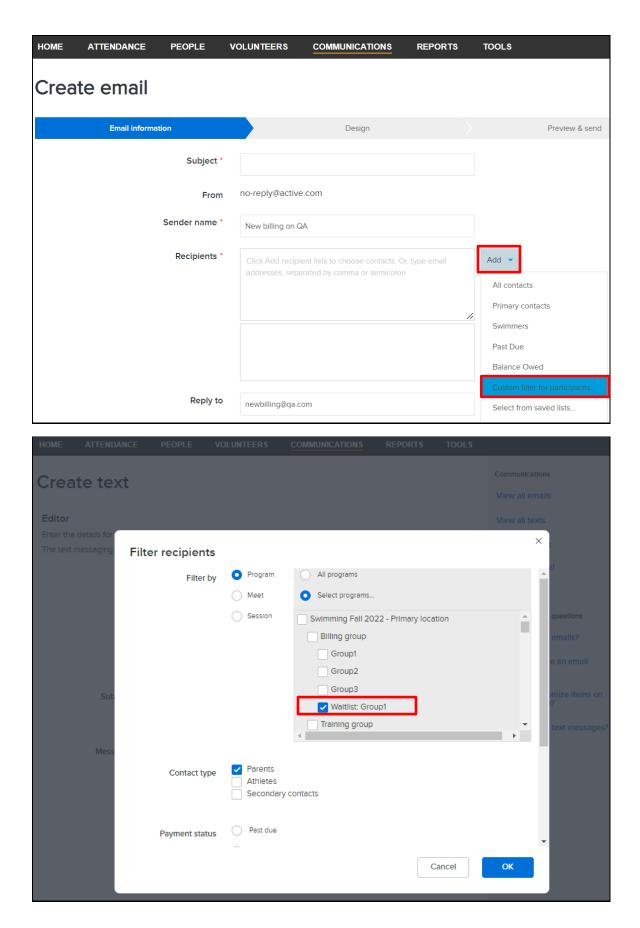

#### **Communications filter enhancement**

Coaches can now send emails or text messages to waitlisted program participants in a billing group by selecting:

- COMMUNICATIONS > Create a text > Add > Meet or program participants > Filter by > Program > Select programs... > a program > Billing group > a group > Waitlist: [group name].
- COMMUNICATIONS > Create an email > Add > Custom filter for participants... > Filter by > Program > Select programs... > a program > Billing group > a group > Waitlist: [group name].