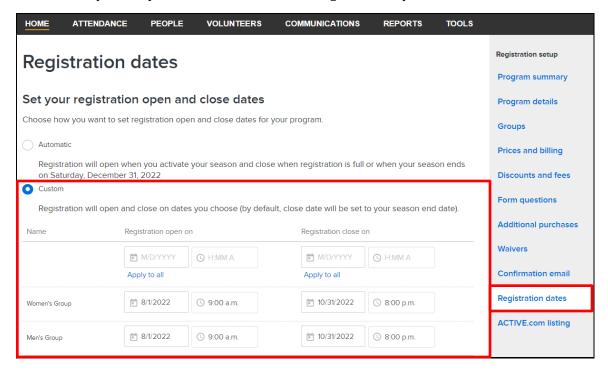

## Set registration open and close times

Previously, when configuring seasons or lessons, you could only customize the dates for registration open and closure in the **Registration setup** flow by selecting the **Registration dates** step > **Custom** option. Now, you can customize specific times on the dates for registrations to open and close:

Previously, when configuring seasons or lessons, you could set registration open and close dates (but not times) in the **Registration setup** flow by selecting the **Registration dates** step > **Custom** option.

Now, you can also set specific open and close times on the registration open and close dates:

Once you have set a registration's open and close dates/times, you can:

- Set the registration open and close dates/times for newly added groups/sessions on the **Groups/Sessions** page.
- Edit the registration open and close dates/times for all groups/sessions on the Registration dates page.

• View the registration open and close dates/times on the **Program summary** page.