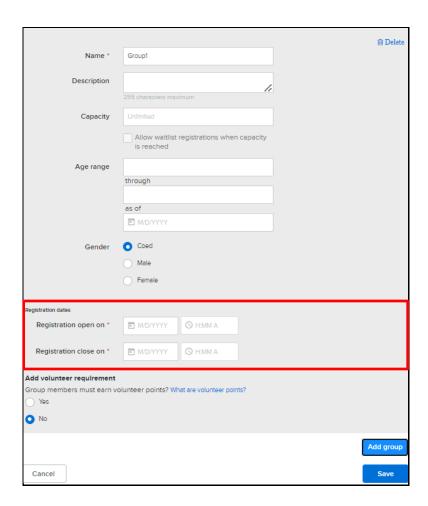

Now, you can also set specific open and close times on the registration open and close dates:

Once you have set a registration's open and close dates/times, you can:

- Set the registration open and close dates/times for newly added groups/sessions on the **Groups/Sessions** page.
- Edit the registration open and close dates/times for all groups/sessions on the Registration dates page.