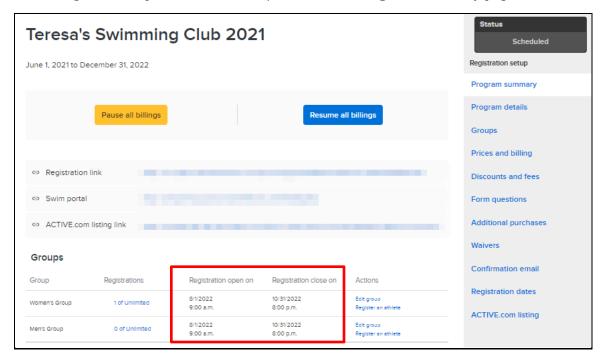

• View the registration open and close dates/times on the **Program summary** page.